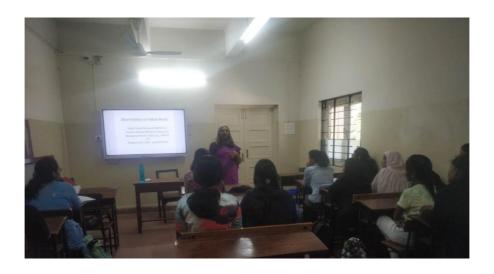

## **PHOTOGRAPHS** -

Title: Guest Lecture on History and Principles of Hindustani Classical Music

Date: Wednesday 21st December 2023

Dr. Vaishali Joshi explaining the nuances on 'History and Principles of Hindustani Classical Music' to the students